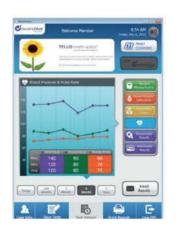

## FEATURES

- Blood Pressure + Heart Rate
- Weight + BMI
- Internet Connectivity
   + Secure Data Transfers
- Data Ports for Personal Health Devices
- Magnetic Stripe Reader (Optional)
- Blood Oxygen Levels (Optional)

#### **USER INTERFACE**

- User-Friendly Interface
- Banner Advertising:
   Unique Advertising for Each Biometric Reading
- Encourages Account Creation
   Ability to Tie Account to Medication Management
   Systems + Loyalty Programs

### TRACK + TREND

- Retrieve Historical Results on Any HealthChek Station or on Our Secure Website
- Share Data with Pharmacist to Assist in Medication Management Consultations
- Unique Username + Password
- Data Stored on PIPEDA/HIPAA Compliant Server

(Banner advertising is for demonstration only, there is no business relationship between HealthChek Network, LLC and the advertiser depicted)