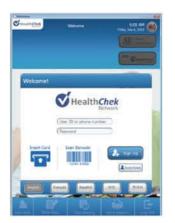

#### **USER INTERFACE**

- User-Friendly Interface
- Banner Advertising:
   Unique Advertising for Each Biometric Reading
- Encourages Account Creation
   Ability to Tie Account to Medication Management
   Systems + Loyalty Programs

### TRACK + TREND

- Retrieve Historical Results on Any HealthChek Station or on Our Secure Website
- Share Data with Pharmacist to Assist in Medication Management Consultations
- Unique Username + Password
- Data Stored on PIPEDA/HIPAA Compliant Server

(Banner advertising is for demonstration only, there is no business relationship between HealthChek Network, LLC and the advertiser depicted)