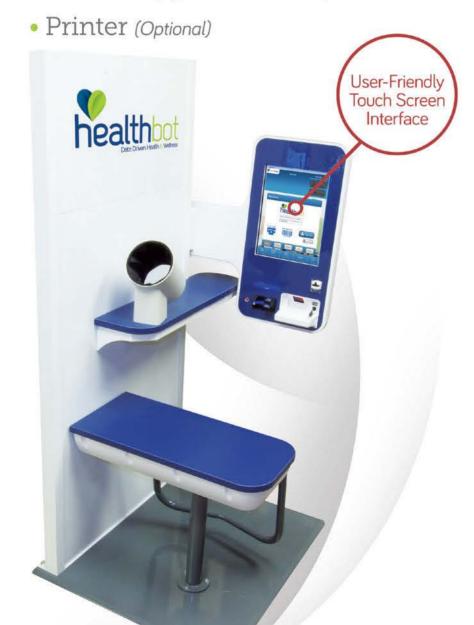

#### **USER INTERFACE**

- User-Friendly Interface
- Banner Advertising:
   Unique Advertising for Each Biometric Reading
- Encourages Account Creation
   Ability to Tie Account to Medication Management
   Systems + Loyalty Programs

#### **SPECIFICATIONS**

- Physical Dimensions:
- Height: 62 in Depth: 27.5 in Width: 32 in Weight: 230 lbs
- Blood Pressure Accuracy: Meets ANSI/AAMI (Association for the Advancement of Medical Instrumentation) SP10-2002
- Class II Medical Device Manufactured in FDA-Regulated Facility