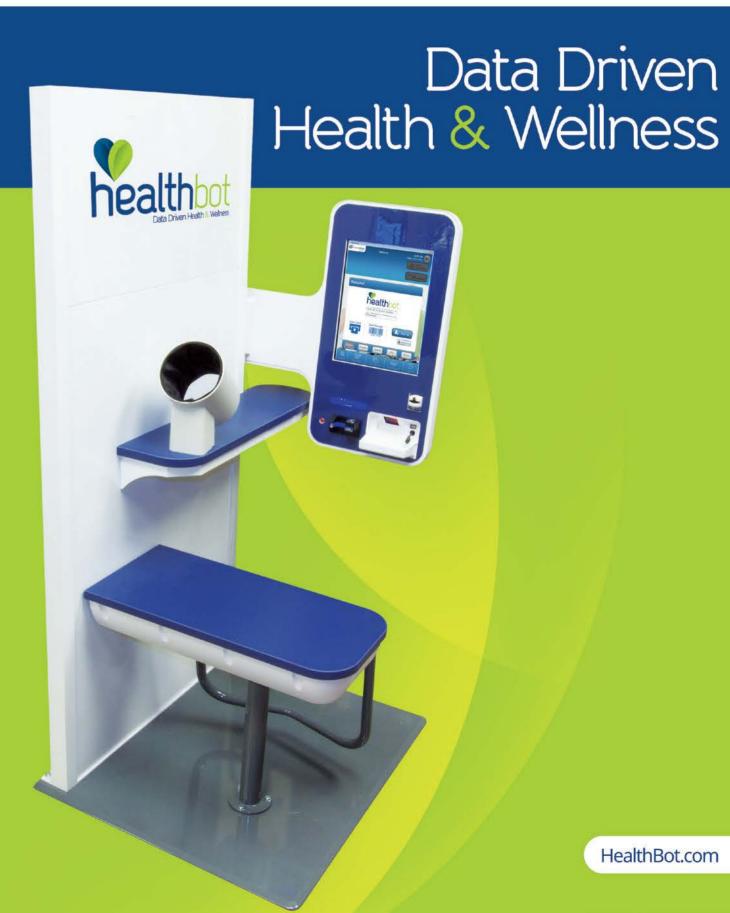

#### **SPECIFICATIONS**

- Physical Dimensions:
- Height: 62 in Depth: 27.5 in Width: 32 in Weight: 230 lbs
- Blood Pressure Accuracy: Meets ANSI/AAMI (Association for the Advancement of Medical Instrumentation) SP10-2002
- Class II Medical Device Manufactured in FDA-Regulated Facility